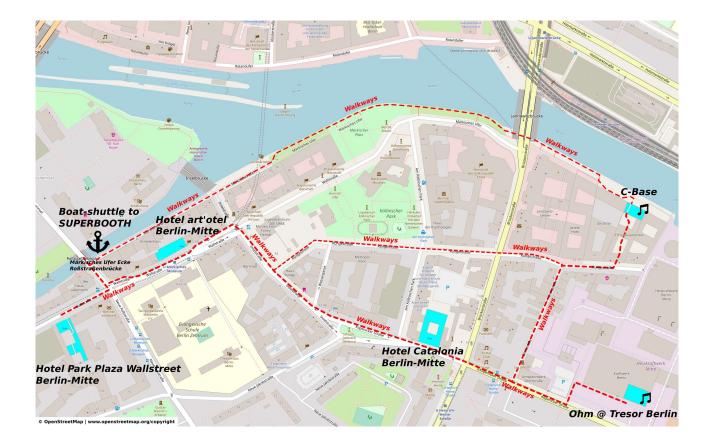

## **Boat Shuttle (for route back see page 2)**

Ex Mitte (direction to FEZ),

Jetty at "Historischer Hafen", next to the "Roßstraßenbrücke"

Departures: --- 8:20 am, 11:20 am, 4:20 pm ---

The shuttles are free but the boats have a limited capacity of 50 persons so we recommend you to buy a ticket for 5 € in our ticket shop. Ticketholders have priority during the boarding.