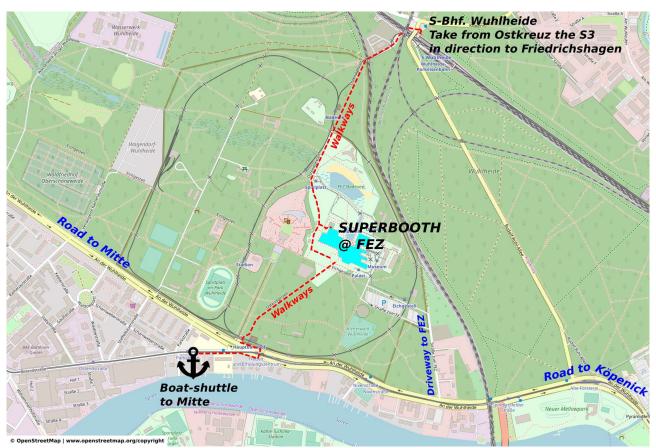

## **Boat Shuttle - return**

## Weiskopffstraße 16, 12459 Berlin (back to town):

Departures: --- 7:20 pm, 9:50 pm and at 0:30 am (including Bier and Würstchen!) ---

The shuttles are free but the boats have a limited capacity of 50 persons so we recommend you to buy a ticket for 5 € in our ticket shop for the 7:20 boat. Ticketholders have priority during the boarding.

The price for the DJ-boat at 9:50 pm is 10 €. Thu with jesusonecstasy – Fri with Dr. Motte – Sat with Alex from WMD

The price for the DJ-boat at 0:30 pm is 15 €. Thu with D. Miller – Fri with Mark Reeder – Sat with Boris Blank t.b.c.