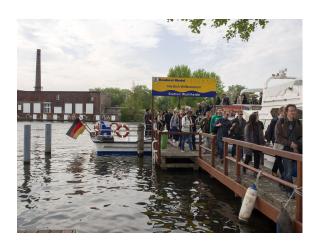

## **Boat Shuttle (for route back see page 2)**

Ex Mitte (direction to FEZ),

Jetty at "Historischer Hafen", next to the "Roßstraßenbrücke"

Departures: --- 8:20 am, 11:20 am, 4:20 pm ---

The shuttles are free but the boats have a limited capacity of 50 persons so we recommend you to buy a ticket for 5 € in our ticket shop. Ticketholders have priority during the boarding.

## **Boat Shuttle - return**

## Weiskopffstraße 16, 12459 Berlin (back to town):

Departures: --- 7:20 pm, 9:50 pm and at 0:30 am (including Bier and Würstchen!) ---

The shuttles are free but the boats have a limited capacity of 50 persons so we recommend you to buy a ticket for 5 € in our ticket shop for the 7:20 boat. Ticketholders have priority during the boarding.

The price for the DJ-boat at 9:50 pm is 10 €. Thu with jesusonecstasy – Fri with Dr. Motte – Sat with Alex from WMD

The price for the DJ-boat at 0:30 pm is 15 €. Thu with D. Miller – Fri with Mark Reeder – Sat with Boris Blank t.b.c.